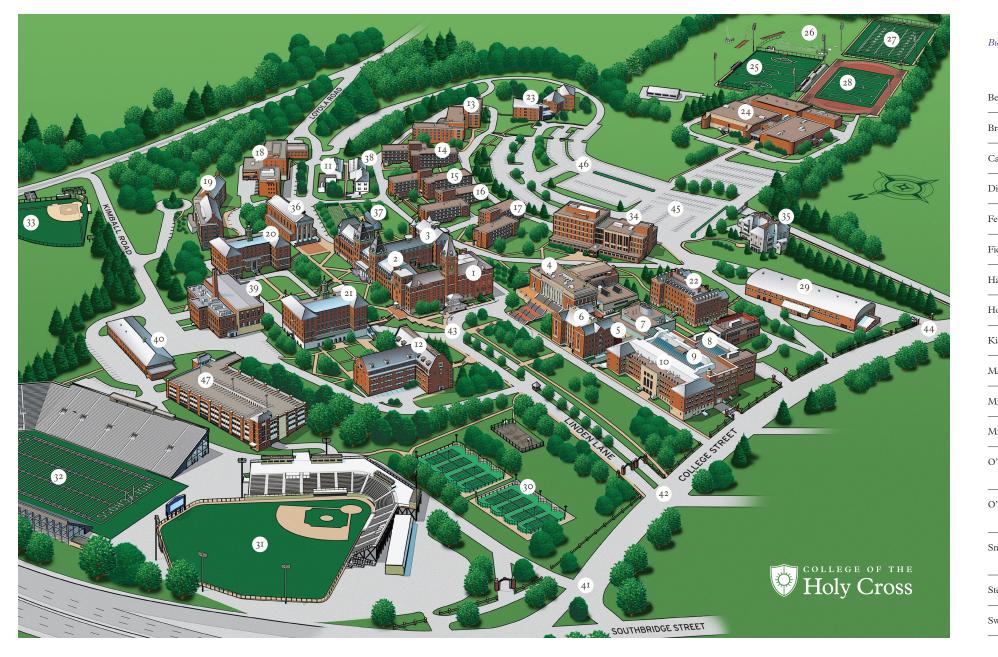

### ACADEMIC BUILDINGS

- 1 O'Kane Hall
  (Fenwick Theatre, Dance Studio,
  Cantor Art Gallery, Public Safety)
- 2 Fenwick Hall (Admissions, Brooks Concert Hall)
- 3 Smith Hall
  (Registrar, Class Deans, Center for Religion, Ethics and Culture)
- 4 Dinand Library
- 5 Integrated Science Complex
  - 6 Beaven Hall
  - 7 Smith Laboratories
  - 8 O'Neil Hall
  - 9 Swords Hall
  - 10 Haberlin Hall
- 11 Millard Art Center
- 12 Stein Hall

## **RESIDENCE HALLS**

- 13 Brooks-Mulledy Hall
- 14 Clark Hall
- 15 Hanselman Hall
- 16 Lehy Hall
- 17 Healy Hall
- 18 Loyola Hall
- 19 Williams Hall
- 20 Alumni Hall
- 21 Carlin Hall
- 22 Wheeler Hall
- 23 Figge Hall

#### ATHLETIC FACILITIES

- 24 Hart Recreation Center
  Smith Wellness Center
  Basketball Arena (3,600 seats)
  Swimming Pool (250 seats)
  Ice Hockey Arena (1,050 seats)
  Rowing Tanks
- 25 Johnson Smith Soccer Stadium (1,350 seats)
- 26 Playing/Practice Fields
- 27 Kuzniewski Field
  (Lacrosse/Football practice;
  1,000 seats)
- 28 Artificial Turf Field and Track
- 29 Fieldhouse
- 30 Sinnott Family Tennis Facility
- 31 Fitton Baseball Field (3,000 seats)
- 32 Fitton Football Stadium (23,500 seats)
- 33 Softball Field

### OTHER FACILITIES

- 34 Hogan Campus Center
- 35 Ciampi Hall (Jesuit Community)
- 36 St. Joseph Memorial Chapel (Mary Chapel, McCooey Chapel)
- 37 Greenhouse
- 38 Campion House (Chaplains' Office)
- 39 Kimball Hall (Student Dining, Seelos Theater)
- 40 Maintenance Building

#### PARKING, ACCESS ROADS

- 41 College Square
- 42 Linden Lane, Gate 2 (Admissions)
- 43 Admissions Parking
- 44 Upper Campus, Gate 7 (Hogan Campus Center, Hart Recreation Center)
- 45 Visitors' Parking (Hogan Campus Center)
- 46 Students' Parking
- 47 Parking Garage

# PUBLIC SINGLE OCCUPANCY RESTROOMS ON CAMPUS

| Building Name       | Room #                                       | Building<br>Number<br>(see map) |
|---------------------|----------------------------------------------|---------------------------------|
| Beaven Hall         | 104, 208, 312, and 405                       | 6                               |
| Brooks Hall         | 341                                          | 2                               |
| Campion House       | 2 available on main floor                    | 38                              |
| Dinand Library      | 005B and 005C                                | 4                               |
| Fenwick Hall        | 233                                          | 2                               |
| Field House         | 122, 123, and 201                            | 29                              |
| Haberlin Hall       | 10, 14, 115, 216, 316                        | 10                              |
| Hogan Campus Center | 39, 436, and 437                             | 34                              |
| Kimball Hall        | 231                                          | 39                              |
| Maintenance         | 2 available on main floor                    | 40                              |
| Millard 1           | 2, 10, and 11                                | 11                              |
| Millard 2           | 10                                           | 11                              |
| D'Kane Hall         | next to 14, 30, 31, 172, 272, 474A, and 475A | 1                               |
| D'Neill             | 209, 211, 234, 236, 309, 311, 338, and 341   | 8                               |
| Smith Hall          | 104, 105, 208, 317, 419, 511, and 512        | 3                               |
| Stein Hall          | 422 and 518                                  | 12                              |
| Swords Hall         | 213 and 221                                  | 9                               |
|                     |                                              |                                 |