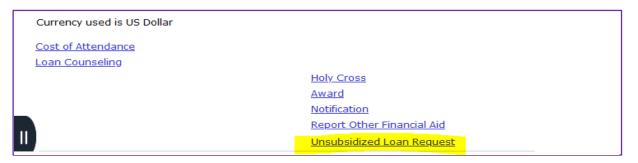

. If you need to borrow additional loan funds to help cover your bill, please follow the steps below.

To request a Federal Direct Unsubsidized loan:

- 1. Log into your <u>STAR self-service portal</u>.
- 2. Click on the Financial Aid tile.



3. Select the 2026 Aid Year.

|          |                               | Select Aid Year to View      |
|----------|-------------------------------|------------------------------|
| Select t | the aid year you wish to view |                              |
| Aid Year | Institution                   | Aid Year Description         |
| 2026     | College of the Holy Cross     | Financial Aid Year 2025-2026 |
|          | College of the Holy Cross     | Financial Aid Year 2024-2025 |

4. On the Award Summary screen, click on Unsubsidized Loan Request:



## 5. Complete the following form.

Note: You submit a 2025-26 FAFSA form in order to request the Federal Direct Unsubsidized loan.

| his form will allow you to request additional federal loan funding for which you may be eligible.                                                                                                                                                                                                                                                                                                                                                                                                                                                                |
|-------------------------------------------------------------------------------------------------------------------