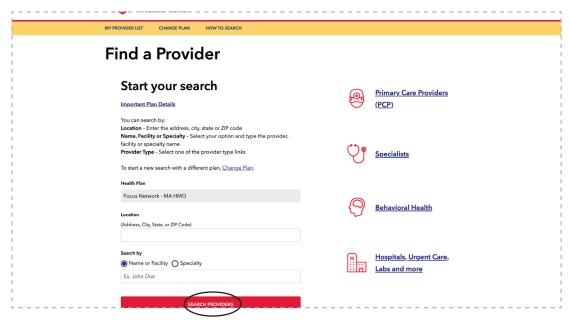

3 Search by entering a location, provider name, facility name, etc., then click "Search Providers"

Want to narrow your search further?
Filter by gender, languages, accepting new patients and more