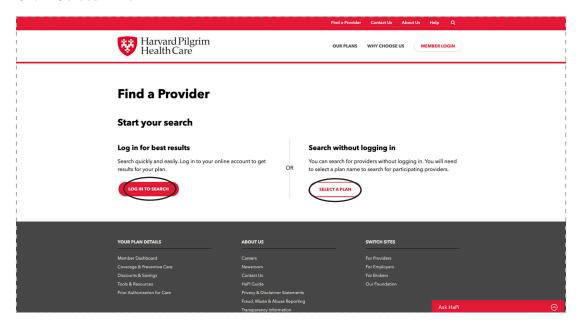

## Find a provider online in 4 easy steps!

1 Visit our <u>website</u> and select "Find a Provider"

Have an online account? Click "Log In To Search." No online account? No problem! Click "Select A Plan"

Then click "Focus Network - MA HMO," or "HMO or HMO Open Access," or "PPO" at the bottom of the page