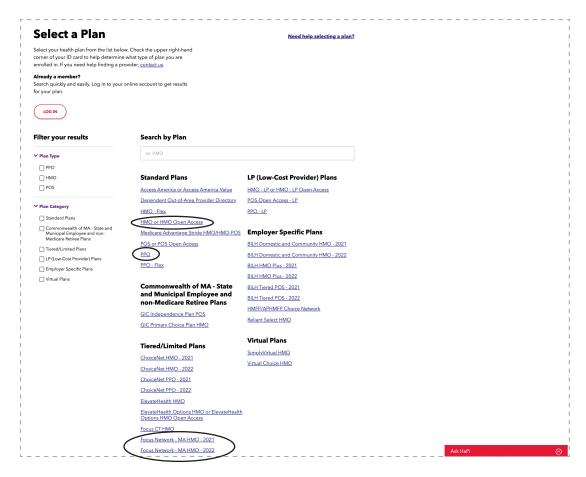

## Find a provider online in 4 easy steps!

1 Visit our <u>website</u> and select "Find a Provider"

Have an online account? Click "Log In To Search." No online account? No problem! Click "Select A Plan"

Then click "Focus Network - MA HMO," or "HMO or HMO Open Access," or "PPO" at the bottom of the page