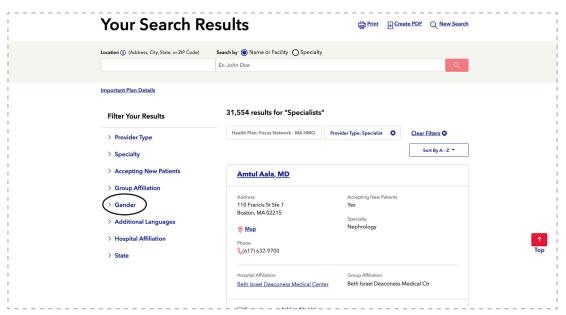

3 Search by entering a location, provider name, facility name, etc., then click "Search Providers"

Want to narrow your search further?
Filter by gender, languages, accepting new patients and more